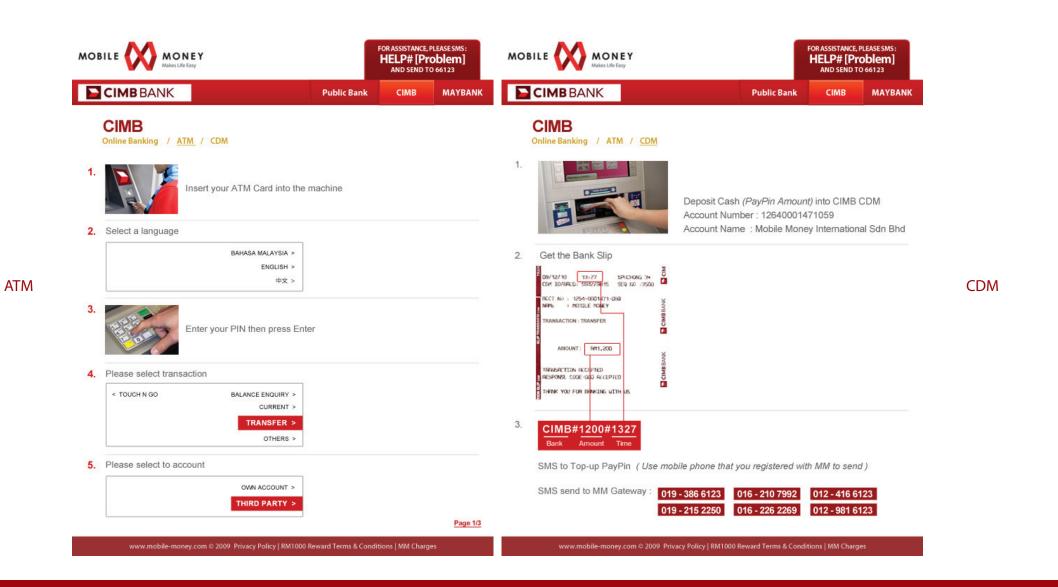

#### **CIMB**

Online Banking / ATM / CDM

- Go to url : http://www.cimbclicks.com.my
- Login to do Transfer
- 3. Account Number: 12640001471059
- 4. Account Name: Mobile Money International Sdn Bhd
- Get time from receipt

SMS to Top-up PayPin (Use mobile phone that you registered with MM to send)

SMS send to MM Gateway

019 - 386 6123

016 - 210 7992

012 - 416 6123

019 - 215 2250

016 - 226 2269

012 - 981 6123