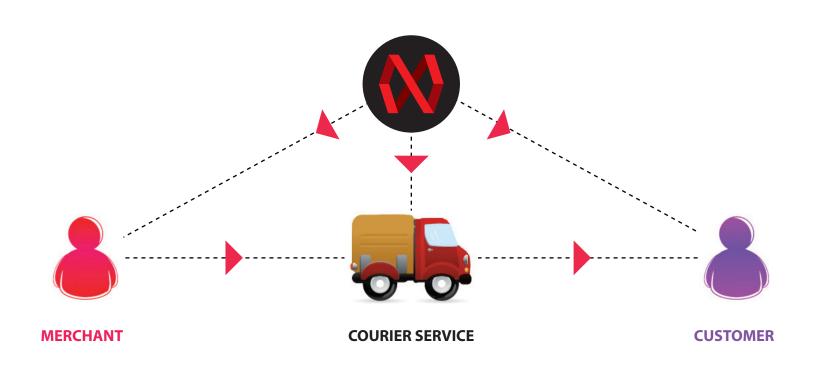

Previous  $1, \underline{2}, 3, 4, 5, 6$  Next

Customer will get a refund if products are not delivered by merchant.