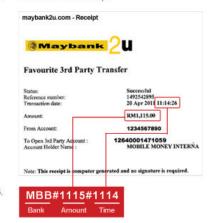

#### **CIMB**

Online Banking / ATM / CDM

- Go to url : http://www.cimbclicks.com.my
- Login to do Transfer
- 3. Account Number: 12640001471059
- 4. Account Name: Mobile Money International Sdn Bhd
- Get time from receipt