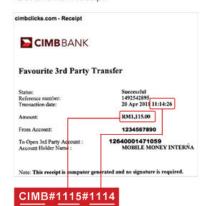

#### **CIMB**

Online Banking / ATM / CDM

- Go to url : http://www.cimbclicks.com.my
- Login to do Transfer
- 3. Account Number: 12640001471059
- 4. Account Name: Mobile Money International Sdn Bhd
- Get time from receipt