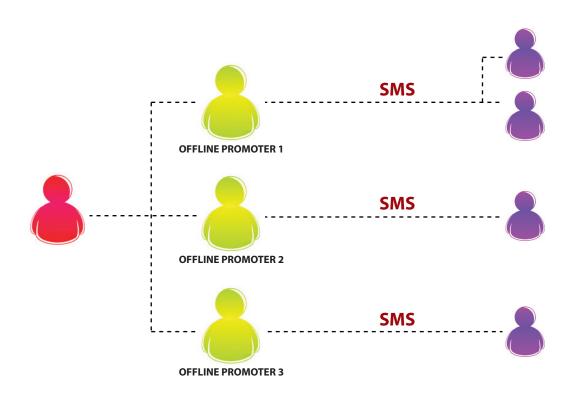

## BENEFITS:

PROMOTER SYSTEM

**2** EASY ENTRY

ANYONE CAN PAY

GUARANTEED DELIVERY

ORGANIZED
ORDER
MANAGEMENT
SYSTEM

FLEXIBLE SALES SERVICE