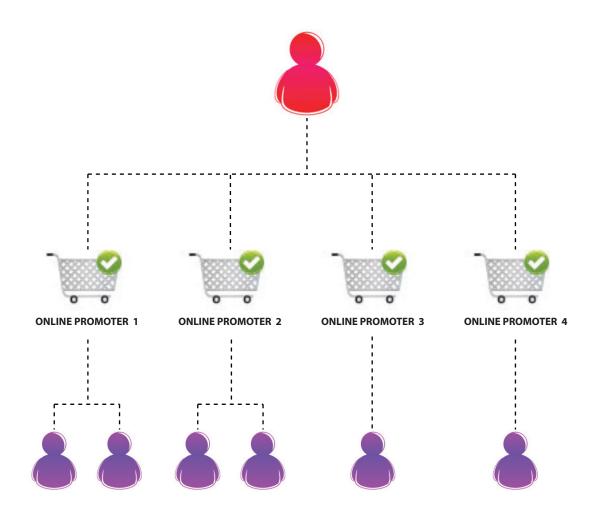

## BENEFITS:

PROMOTER SYSTEM

**2** EASY ENTRY

ANYONE CAN PAY

GUARANTEED DELIVERY

ORGANIZED
ORDER
MANAGEMENT
SYSTEM

FLEXIBLE SALES SERVICE